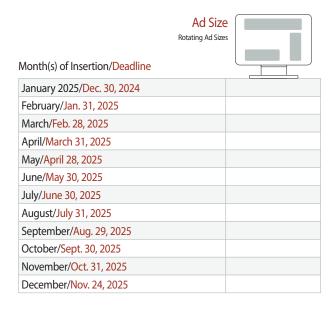

### WDA.org (Website)

| Frequency Rate (Check one)                | o 1X o 3X o 6X | o 12X |      |  |  |
|-------------------------------------------|----------------|-------|------|--|--|
| TOTAL: \$                                 |                |       |      |  |  |
| (see ShopWDA.org or rate sheet for rates) |                |       |      |  |  |
| Link ad to this URL:                      |                | o YES | o NO |  |  |