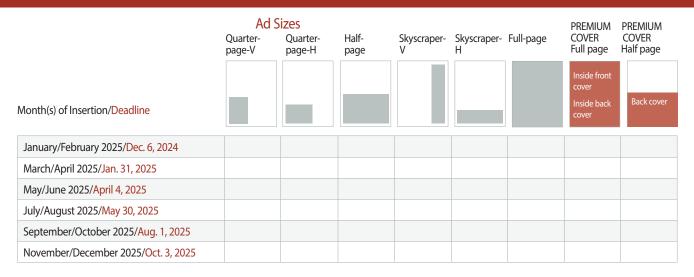

### WDA Journal (Members-only Magazine)

Frequency Rate (Check one) O 1X O 3X

Link ad to this URL: O YES O NO

TOTAL: \$ \_\_\_\_\_ (see ShopWDA.org or rate sheet for rates)